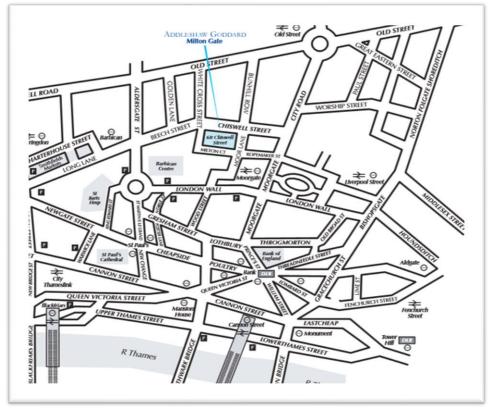

Addleshaw Goddard Milton Gate 60 Chiswell Street London EC1Y 4AG

## **Directions**

Several National Rail lines and the Northern, Metropolitan, Hammersmith and City and Circle lines take you to Moorgate Station. From there turn left onto Ropemaker Street and then take the second right onto Moor Lane. At the end of Moor Lane turn left onto Chiswell Street, Addleshaw Goddard is located on the left a few yards along the road.

#### **Nearest Rail/Tube Station**

Moorgate Station is on the Northern, Metropolitan, Hammersmith and City and Circle lines.

#### **Buses**

76 and 153 stop close to the venue. Further information can be found here.