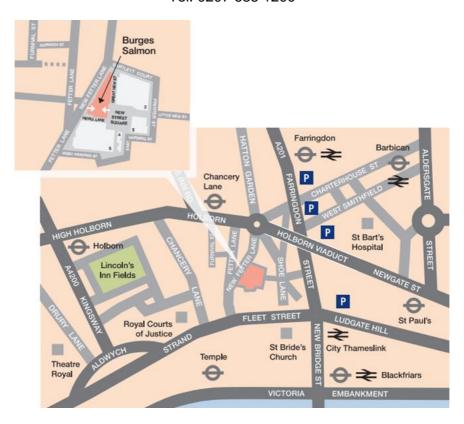

# **Burges Salmon**

6 New Street Square London EC4A 3BF Tel. 0207 685 1200

### **Directions**

### **Nearest Rail/Tube Stations**

Chancery Lane (Central) - 6 min walk Farringdon (Circle, Hammersmith & City, Metropolitan, National Rail) - 8 min walk Blackfriars (Circle, District, National Rail) - 13 min walk City Thameslink Rail (National Rail) - 5 min walk