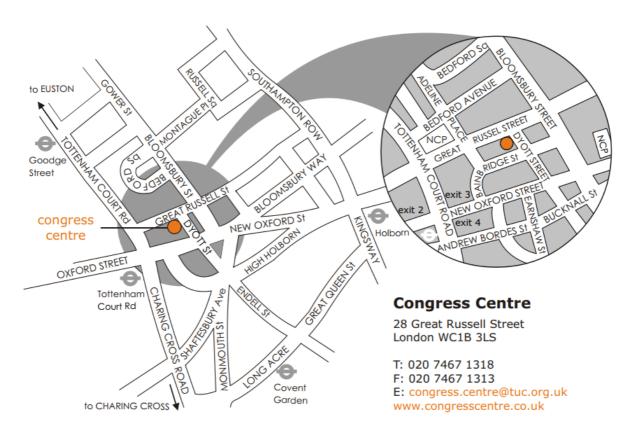

## **Congress Centre**

28 Great Russell Street London WC1B 3LS

Tel: 020 7467 1318

## **Nearest Rail/Tube station**

There is excellent transport links direct to Euston, Charing Cross, Waterloo and Liverpool Street station.

The venue is a 3 minute walk from Tottenham Court Road station and a short walk from Goodge Street station.

## **Plan Your Journey**

To plan your journey using public transport please visit the <u>Transport for London website</u>.

## By Car

To plan your journey by car visit www.theaa.com and enter the postcode: WC1B 3LS. Please note that this venue is within the Congestion Charge Zone. The closest car park is Quick Parking, more information can be found here.